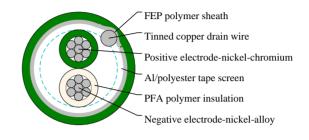

## CABLE CONSTRUCTION

Conductor: Stranded. Material is according to thermocouple type. Insulation: FEP polymer Screen: Aluminum tape Drain wire: Tinned copper Outer sheath: FEP polymer Construction: Round KCB FEP insulated for option